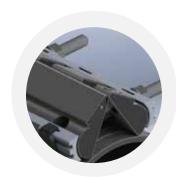

#### Easy to use

- Lightweight, with a single top-facing locking mechanism (up to DN 300) or two top-facing locking mechanisms (DN 350-600).
- Unique, patented bolt holder enables one-person installation.
- No need to re-torque bolts like other clamps in the market.
- · Can slide over the pipe before final positioning and closing.

### Durable and long-life design

- · Monoblock design delivers fortified strength and enhanced flexibility.
- All metal parts are made from 100% stainless steel.
- EZ-MAX's single-fold design eliminates welding and fortifies corrosion resistance
- Gasket is securely connected to the body of the clamp with insulated bolts, not glue.