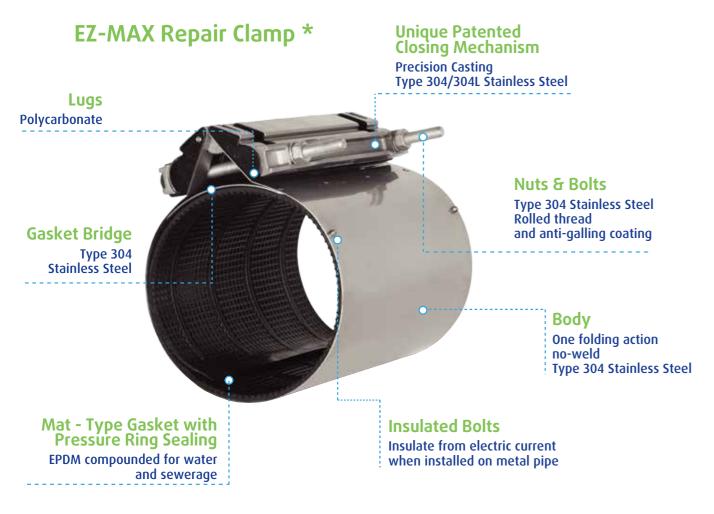

#### **Body:**

• AISI 303/304 Stainless Steel (DIN 1.4301).

#### Mat-type Gasket with Pressure Ring Sealing:

• EPDM compounded for water and sewerage, meets international standards for contact with drinking water.

#### **Gasket Bridge:**

• AISI 304 Stainless Steel.

#### **Compression Beam:**

• AISI 304 Casting (ASTM-A351-CF8).

#### Lugs:

Polycarbonate.

#### **Nuts & Bolts:**

 AISI 304 Stainless Steel. Rolled thread and anti-galling coating.