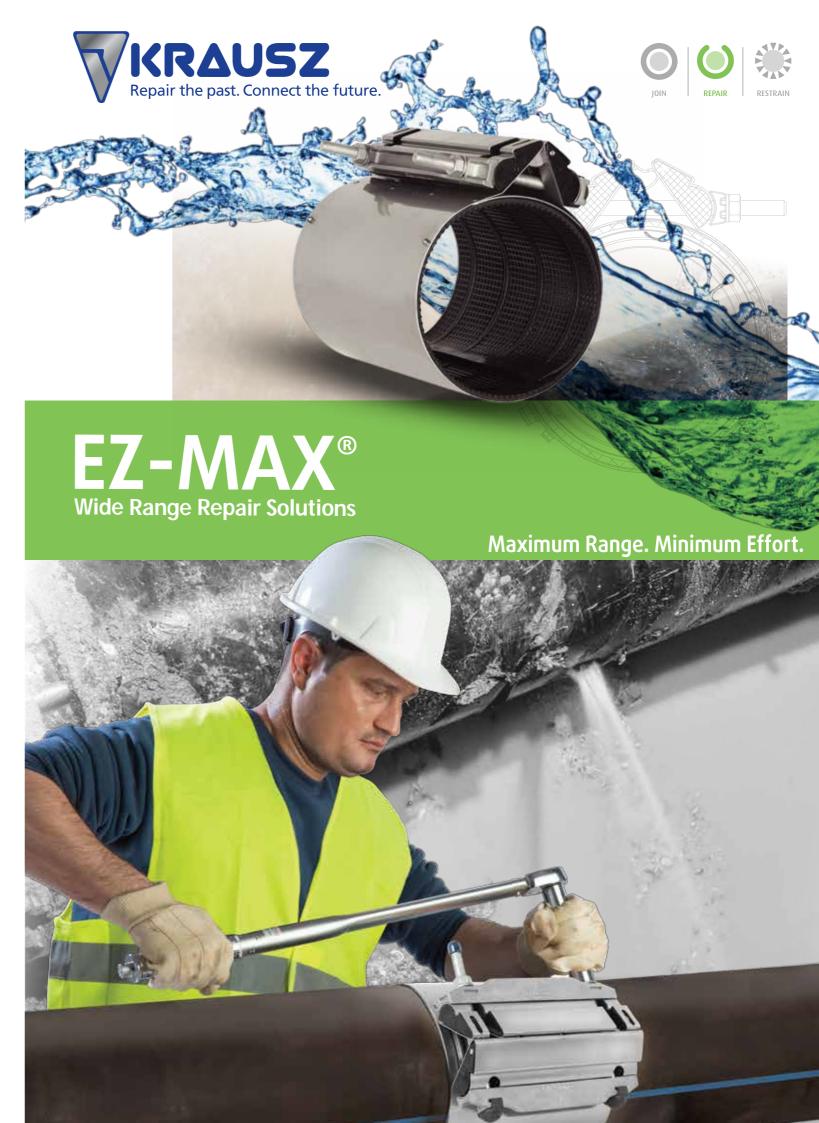

### EZ-MAX. Wide-Range Repair Solutions.

EZ-MAX wide-range clamps repair holes and longitudinal cracks in water and wastewater pipes. Their unique design substantially reduces inventory and on-vehicle stock as one Krausz EZ-MAX repair clamp can replace up to three standard competitor's clamps. Highly reliable and easy to install, EZ-MAX is both extremely efficient and very cost effective. The patented bolt holder enables easy installation by one person working alone.

### Substantially reduces inventory

- Extended working range, up to double the market standard.
- EZ-MAX is a wide-range clamp and can replace up to 3 dedicated clamps.