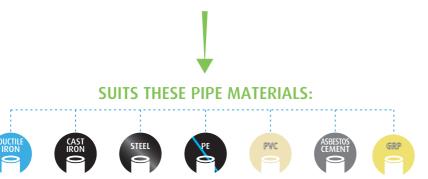

**Krausz Industries Ltd** 

6 Hapatish St. Tel Aviv, Israel 6655906 TEL: +972 (0)3 5154000 FAX: +972 (0)3 5183293

INFO@KRAUSZ.COM WWW.KRAUSZ.COM













# **EZ-MAX®** Product Information





DN (mm) Working Range (mm)

40-65 8mm 150mm 225mm 300mm

80-300



350-600 40mm 375mm Made to Order 600mm

Up to 22mm

300mm 375mm\*

600mm\*

\* Available from DN 100mm - 300mm

\* Picture based on EZ-MAX size 80-300mm



# **EZ-MAX**<sup>®</sup> Family Features

### EZ-MAX. Wide-Range Repair Solutions.

EZ-MAX wide-range clamps repair holes and longitudinal cracks in water and wastewater pipes. Their unique design substantially reduces inventory and on-vehicle stock as one Krausz EZ-MAX repair clamp can replace up to three standard competitor's clamps. Highly reliable and easy to install, EZ-MAX is both extremely efficient and very cost effective. The patented bolt holder enables easy installation by one person working alone.



#### Easy to use

- Lightweight, with a single top-facing