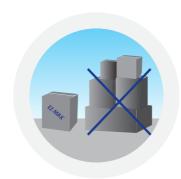

### Substantially reduces inventory

- Extended working range, up to double the market standard.
- EZ-MAX is a wide-range clamp and can replace up to 3 dedicated clamps.